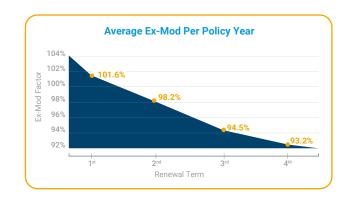

### **LOWER EX-MODS**

**Premium Cost Savings** 

- Lower your Ex-mod and receive the most value from your workers' compensation insurance.
- Average ex-mod declines more than 8 points over 4 years.