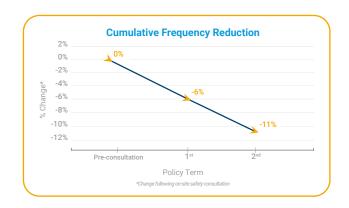

#### **FEWER CLAIMS**

Our innovative Risk Management results in claim frequency drops of 11% over 3 years.

- Your risk management team helps to build a culture of safety at your workplace so everyone goes home safe.
- You receive one-on-one, personalized risk assessments with direct access to our risk management consultants.
- Access Safety OnDemand®, our online learning management tool with 1000s of safety resources on 100s of topics.